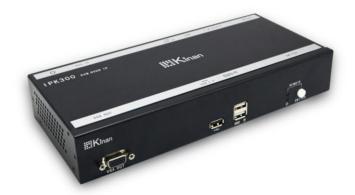

# Single Port KVM Over IP ( IPK300 )





Date: 2019 / 10 Version: V2.0



### Overview

IPK300 is a IP-based KVM control units with enterprise level security which allow 1 local and 4 remote operators to monitor and access multiple servers from a single console at the same time(the first administrator can control, rest of administrators can view only ). A single IPK300 can control a server in BIOS level. When it connects with KVM it can control multiple servers.

IPK300 has unique and powerful features such as auditing, mouse precise simultaneous display, and high-definition video transmission, enabling IT managers to access and manage the entire server room and data center from anywhere in the world and at any time.





### Structure





## **Features**

- Support 1 individual local console
- Support server with VGA port w