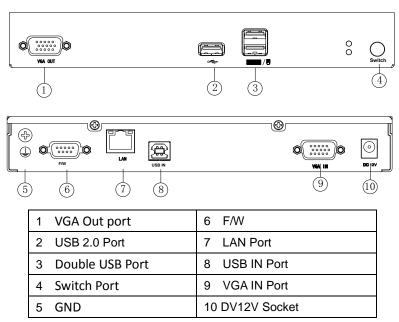

# Single Port KVM Over IP ( IPK300 )





Date: 2019 / 10 Version: V2.0



### Overview

IPK300 is a IP-based KVM control units with enterprise level security which allow 1 local and 4 remote operators to monitor and access multiple servers from a single console at the same time(the first administrator can control, rest of administrators can view only ). A single IPK300 can control a server in BIOS level. When it connects with KVM it can control multiple servers.

IPK300 has unique and powerful features such as auditing, mouse precise simultaneous display, and high-definition video transmission, enabling IT managers to access and manage the entire server room and data center from anywhere in the world and at any time.





### Structure





## **Features**

- Support 1 individual local console
- Support server with VGA port with USB keyboard and mouse
- Multiplatform support (Windows, Linux, Unix, Mac, Solaris (Sun), Redhat,
   Ubuntu
- Supports a graphical interface for intuitive and convenient human-computer interaction
- Resolutions is up to: 1920 x 1080@60Hz
- Support mouse synchronization mode-automatically synchronizes the local and remote mouse movements
- Adaptive 10 / 100 / 1000 Mbps network
- WEB browser-based remote management
- BIOS-level access
- Resolution is up to 1920 x 1080@60Hz
- Video quality and video tolerance can be adjusted to optimize data transfer speed, data transfer speed is up to 30 FPS
- Full screen or scalable video display



- Video sharing support
- Support AES / DES / 3