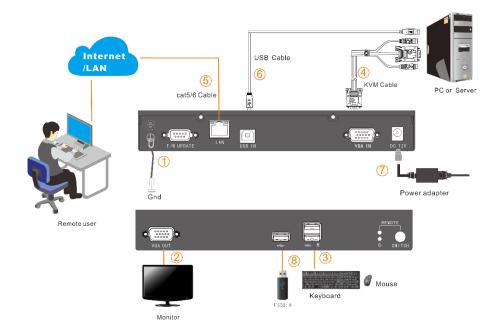

e for intuitive and convenient human-computer interaction
- Resolutions is up to: 1920 x 1080@60Hz
- Support mouse synchronization mode-automatically synchronizes the local and remote mouse movements
- Adaptive 10 / 100 / 1000 Mbps network
- WEB browser-based remote management
- BIOS-level access
- Resolution is up to 1920 x 1080@60Hz
- Video quality and video tolerance can be adjusted to optimize data transfer speed, data transfer speed is up to 30 FPS
- Full screen or scalable video display



- Video sharing support
- Support AES / DES / 3DES encryption
- Support audit function-allows the administrator to audit the device through the system log and operation log
- Configurable user and group permissions for server access and control
- Support firmware upgrade

# **Connection Diagram**





## Specifications

| Model                   |                |          | IPK300                                              |
|-------------------------|----------------|----------|-----------------------------------------------------|
| User                    | Local          |          | 1                                                   |
| <u> </u>                | Remote         |          | 1                                                   |
| Computer Connection     |                |          | 1                                                   |
| Connector               | Consol<br>e    | Keyboard | USB                                                 |
|                         |                | Mouse    | USB                                                 |
|