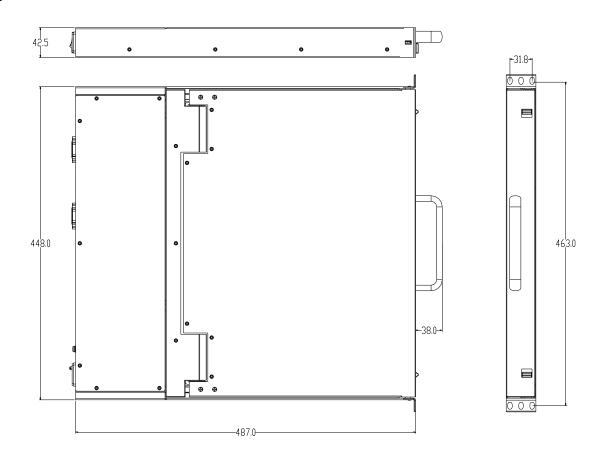

## **Specifications**

| Model              |                    | LM1801                                                                       |  |
|--------------------|--------------------|------------------------------------------------------------------------------|--|
| Computer Connec    | ctions             | 1                                                                            |  |
| Port emulation     | Keyboard, mouse    | PS/2, USB                                                                    |  |
|                    | LCD type           | FHD TFT                                                                      |  |
|                    | View area          | 18.47"                                                                       |  |
|                    | Optimum resolution | 1920×1080@60Hz                                                               |  |
| LCD monitor        | Display color      | 16.7 M                                                                       |  |
|                    | Brightness         | 500cd/m² ( Typ )                                                             |  |
|                    | Contrast ratio     | 1000:1 ( Typ )                                                               |  |
|                    | Pixel pitch(mm)    | 0.213(H) × 0.213(W)                                                          |  |
| Marian             | X/Y resolution     | >1000 points / inch, (40 points/mm)                                          |  |
| Mouse              | Scroll wheel       | Support scroll wheel function                                                |  |
| Keyboard           |                    | 99 keys<br>(82 keys main keyboard +17 independent small numeric<br>keyboard) |  |
| Video Signal Input | t Priority         | VGA > DVI > HDMI > DP                                                        |  |
| Input power        |                    | 100V – 240Vac, 50 ~ 60Hz, <1.5A                                              |  |
| Power consumption  | on                 | 30W                                                                          |  |
| Operating temper   | rature             | 0 – 40 °C                                                                    |  |
| Store temperature  | e                  | -20 – 60 °C                                                                  |  |
| Humidity           |                    | 0 – 80% RH, non-condensing                                                   |  |
| Net weight         |                    | 11 kg                                                                        |  |
| Product dimensio   | n (W×D×H)          | 448mm× 487mm × 42.5mm                                                        |  |
| Package dimensio   | on (W × D × H)     | 765mm×615mm×185mm                                                            |  |