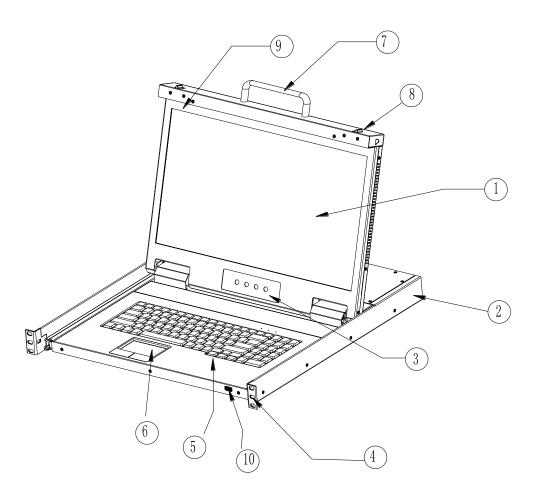

| 1 | LCD Monitor          | 6  | Touchpad       |
|---|----------------------|----|----------------|
| 2 | Rear Bracket Slot    | 7  | Handle         |
| 3 | Display Menu Buttons | 8  | Release Switch |
| 4 | Mounting Bracket     | 9  | Display Panel  |
| 5 | Keyboard             | 10 | USB2.0         |

## **Structure**