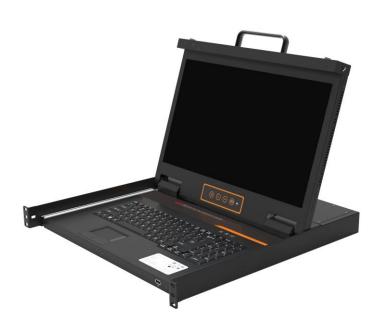

### Overview

The LM1801 widescreen LCD console is a short depth LCD console featuring an integrated 18.5" widescreen LCD monitor with keyboard and touchpad. The LM1801 supports four types of video input – VGA, DVI, HDMI and DP. 18.5" LCD screen supports Full HD resolution of 1920 x 1080 @ 60Hz. For added convenience, users can choose to manage the connected computer from an external console. Ports for USB keyboard / mouse and VGA, DVI and DP monitor are provided on the rear panel. The LM1801 also features three USB2.0 port (one on the unit's front panel and two on the rear panel) for external USB keyboard / mouse or other USB peripherals.