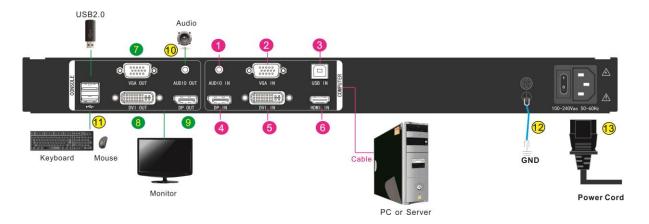

## **Connection Diagram**

| No. | Computer (IN) | Console (OUT) | Description                                          |
|-----|---------------|---------------|------------------------------------------------------|
| 1   | AUDIO IN      |               | To connect to the audio interface of the computer.   |
| 2   | VGA IN        |               | To connect to the VGA port of the computer.          |
| 3   | USB IN        |               | To connect to the USB port of the computer.          |
| 4   | DP IN         |               | To connect to the DP port of the computer.           |
| 5   | DVI IN        |               | To connect to the DVI port of the computer.          |
| 6   | HDMI IN       |               | To connect to the HDMI port of the computer.         |
| 7   |               | VGA OUT       | If the connected external display is VGA output,     |
|     |               |               | the input source should be VGA input.                |
| 8   |               | DVI OUT       | If the connected external display is DVI output, the |
|     |               |               | input source can be VGA, DVI, HDMI or DP input.      |
| 9   |               | DP OUT        | If the connected external display is DP output, the  |
|     |               |               | input source should be DP input.                     |
| 10  |               | AUDIO OUT     | To connect to audio device.                          |
| 11) |               | USB           | These two USB port is for USB keyboard, mouse or     |
|     |               |               | other USB2.0 peripherals.                            |
| 12  |               |               | Ground connection                                    |
| 13  |               |               | Power Input                                          |