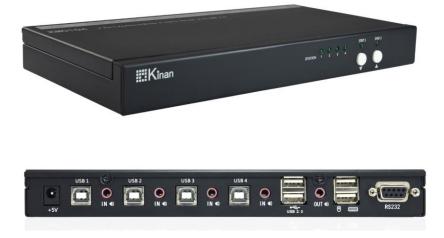

# 4 Port Keyboard-Mouse Switch (KM0104)

#### **Product Features**

- Manage 4 connected computers
- Dedicated simulation processor
- Support keyboard and mouse emulation
- Support multiple operating systems
- Support front panel switching
- Support stereo audio output

## Specifications

| Model                |                       |                | KM0104                      |
|----------------------|-----------------------|----------------|-----------------------------|
| Computer Connections |                       |                | 4                           |
| Port Selection       |                       |                | Pushbuttons                 |
|                      |                       |                | Hotkey                      |
|                      |                       |                | Mouse                       |
| Connectors           | User                  | Keyboard/Mouse | 1 x double-layer USB type A |
|                      | Console               | Speaker (out)  | 1 x Min Stereo Audio        |
|                      | PC                    | Keyboard/Mouse | 4 x USB type B              |
|                      | ports                 | Speaker (in)   | 4 x Min Stereo Audio        |
|                      | Power                 |                | 1 x DC socket               |
|                      | USB2.0 Port           |                | 1 x double-layer USB type A |
|                      | RS232 Port            |                | 1 x DB9 (Female)            |
| Button               | Port Selection        |                | 2 x Pushbuttons             |
| Power Input          |                       |                | DC 5V/ 2A                   |
| Power Consumption    |                       |                | 10W                         |
| Emulation            | Keyboard/Mouse        |                | USB                         |
| Environmental        | Operating Temperature |                | 0-40°C                      |
|                      | Storage Temperature   |                | -20-60°C                    |
|                      | Humidity              |                | 0-80%RH,Non-condensing      |
| Other Features       | Material              |                | Metal, Plastic              |
|                      | Weight                |                | 0.5 kg                      |
|                      | Dimension             |                | 228 x 121 x 26.5mm          |