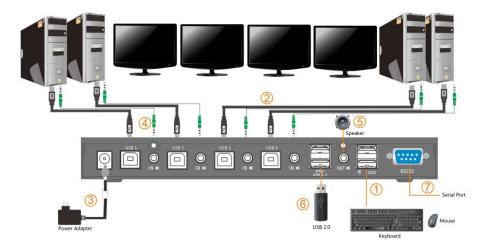

# 4 Port Keyboard-Mouse Switch (KM0104)





#### Overview

The 4 Port Keyboard-Mouse Switch enables users to manage and switch KM (Keyboard and Mouse) functions of four connected computers, including multi-head computers. It supports seamless Keyboard-Mouse Command on 4 computers from a single workstation. The KM0104 is completely driverless, requiring no software. It is compatible with any PC and all major operating systems without the need for software downloads.

#### **Product Features**

- Manage 4 connected computers
- Dedicated simulation processor
- Support keyboard and mouse emulation
- Support multiple operating systems
- Support front panel switching
- Support stereo audio output

### **Connection Diagram**





## Specifications

| Model                |                       |                | KM0104                      |
|----------------------|-----------------------|----------------|-----------------------------|
| Computer Connections |                       |                | 4                           |
| Port Selection       |                       |                | Pushbuttons                 |
|                      |                       |                | Hotkey                      |
|                      |                       |                | Mouse                       |
| Connectors           | User                  | Keyboard/Mouse | 1 x double-layer USB type A |
|                      | Console               | Speaker (out)  | 1 x Min Stereo Audio        |
|