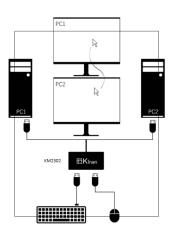

# 2 Port Keyboard-Mouse Switch (KM1302 / KM2302)





#### Overview

The 2 Port Keyboard-Mouse Switch enables users to manage and switch KM (Keyboard and Mouse) functions of 2 connected computers. The KM1302 / KM2302 is completely driverless, requiring no software. It is compatible with any PC and all major operating systems without the need for software downloads.

#### **Product Features**

- Manage 2 connected computers
- Dedicated simulation processor
- Support multiple operating systems
- Compact and neat design with cable, easy to connect and use
- Double click of a mouse's center button to lock or unlock the cross screen function

### **Connection Diagram**







## **Specifications**

| Model                         |                | KM1302                                  | KM2302 |
|-------------------------------|----------------|-----------------------------------------|--------|
| Computer                      | Direct         | 2                                       |        |
| Connections                   | Max            | 2                                       |        |
| Unlock switching              |                | Double click of a mouse's center button |        |
| Console                       | Keyboard       | 1 x USB type A                          |        |
|                               | Mouse          | 1 x USB type A                          |        |
| Computer<br>Ports             | Keyboard/Mouse | 2 x USB