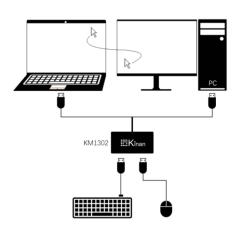

# 2 Port Keyboard-Mouse Switch (KM1302 / KM2302)





#### Overview

The 2 Port Keyboard-Mouse Switch enables users to manage and switch KM (Keyboard and Mouse) functions of 2 connected computers. The KM1302 / KM2302 is completely driverless, requiring no software. It is compatible with any PC and all major operating systems without the need for software downloads.

#### **Product Features**

- Manage 2 connected computers
- Dedicated simulation processor
- Support multiple operating systems
- Compact and neat design with cable, easy to connect and use
- Double click of a mouse's center button to lock or unlock the cross screen function

### **Connection Diagram**







## **Specifications**

| Model                         |                | KM1302                                  | KM2302 |
|-------------------------------|----------------|-----------------------------------------|--------|
| Computer                      | Direct         | 2                                       |        |
| Connections                   | Max            | 2                                       |        |
| Unlock switching              |                | Double click of a mouse's center button |        |
| Console                       | Keyboard       | 1 x USB type A                          |        |
|                               | Mouse          | 1 x USB type A                          |        |
| Computer<br>Ports             | Keyboard/Mouse | 2 x US