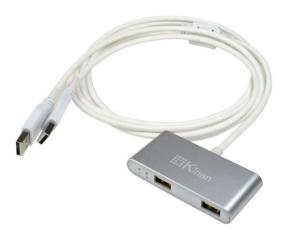

#### Overview

The 2 Port Keyboard-Mouse Switch enables users to manage and switch KM (Keyboard and Mouse) functions of 2 connected computers. The KM1302 / KM2302 is completely driverless, requiring no software. It is compatible with any PC and all major operating systems without the need for software downloads.